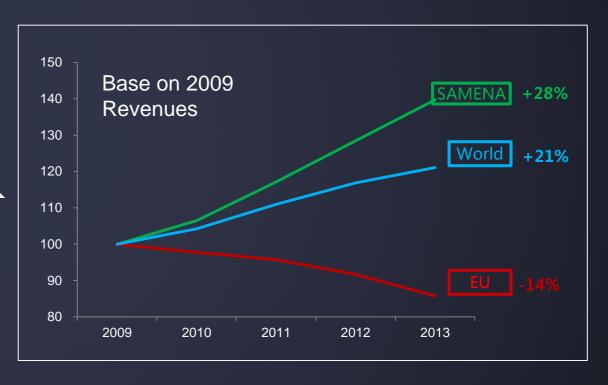

### SAMENA is the most dynamic market in the world

**Source: GSMA Intelligence** 