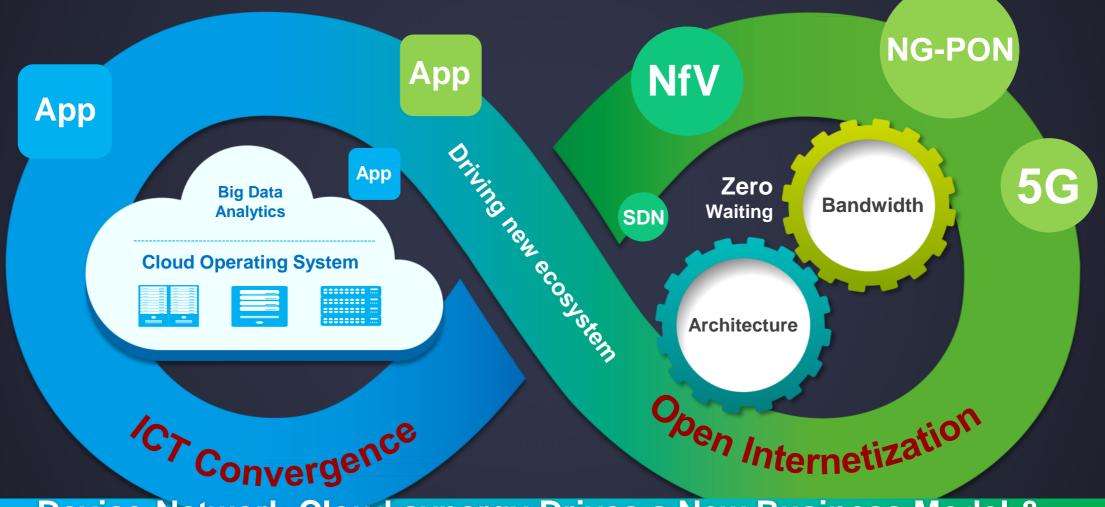

# Connectivity will enable a new ecosystem driven by Device-Network-Cloud Synergy

Device-Network-Cloud synergy Drives a New Business Model & Ecosystem